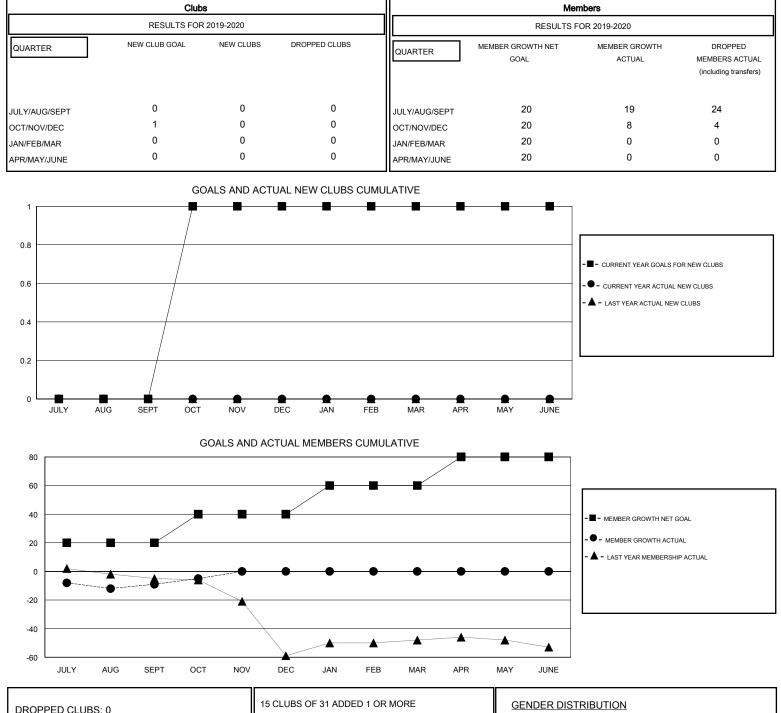

## District 1 F

GMT: **LOCATION ILLINOIS GMT CA** 

| DROPPED CLUBS: 0 |    |
|------------------|----|
| DROPPED MEMBERS  |    |
| DECEASED         | 3  |
| CLUB CANCELLED   | 0  |
| OTHER            | 25 |
| TOTAL            | 28 |

|  | 15 CLUBS OF 31 ADDED 1 OR MORE<br>NEW MEMBERS | GENDER DISTRIE  MALE  FEMALE | 668 (70.61%)<br>278 (29.39%) |     |
|--|-----------------------------------------------|------------------------------|------------------------------|-----|
|  | CLICK HERE FOR CUMULATIVE MEMBERSHIP DATA     | TOTAL FAMILY UNIT MEMBERS    |                              | 155 |
|  |                                               | FAMILY MEMBERS PAYII         | NG HALF                      | 80  |